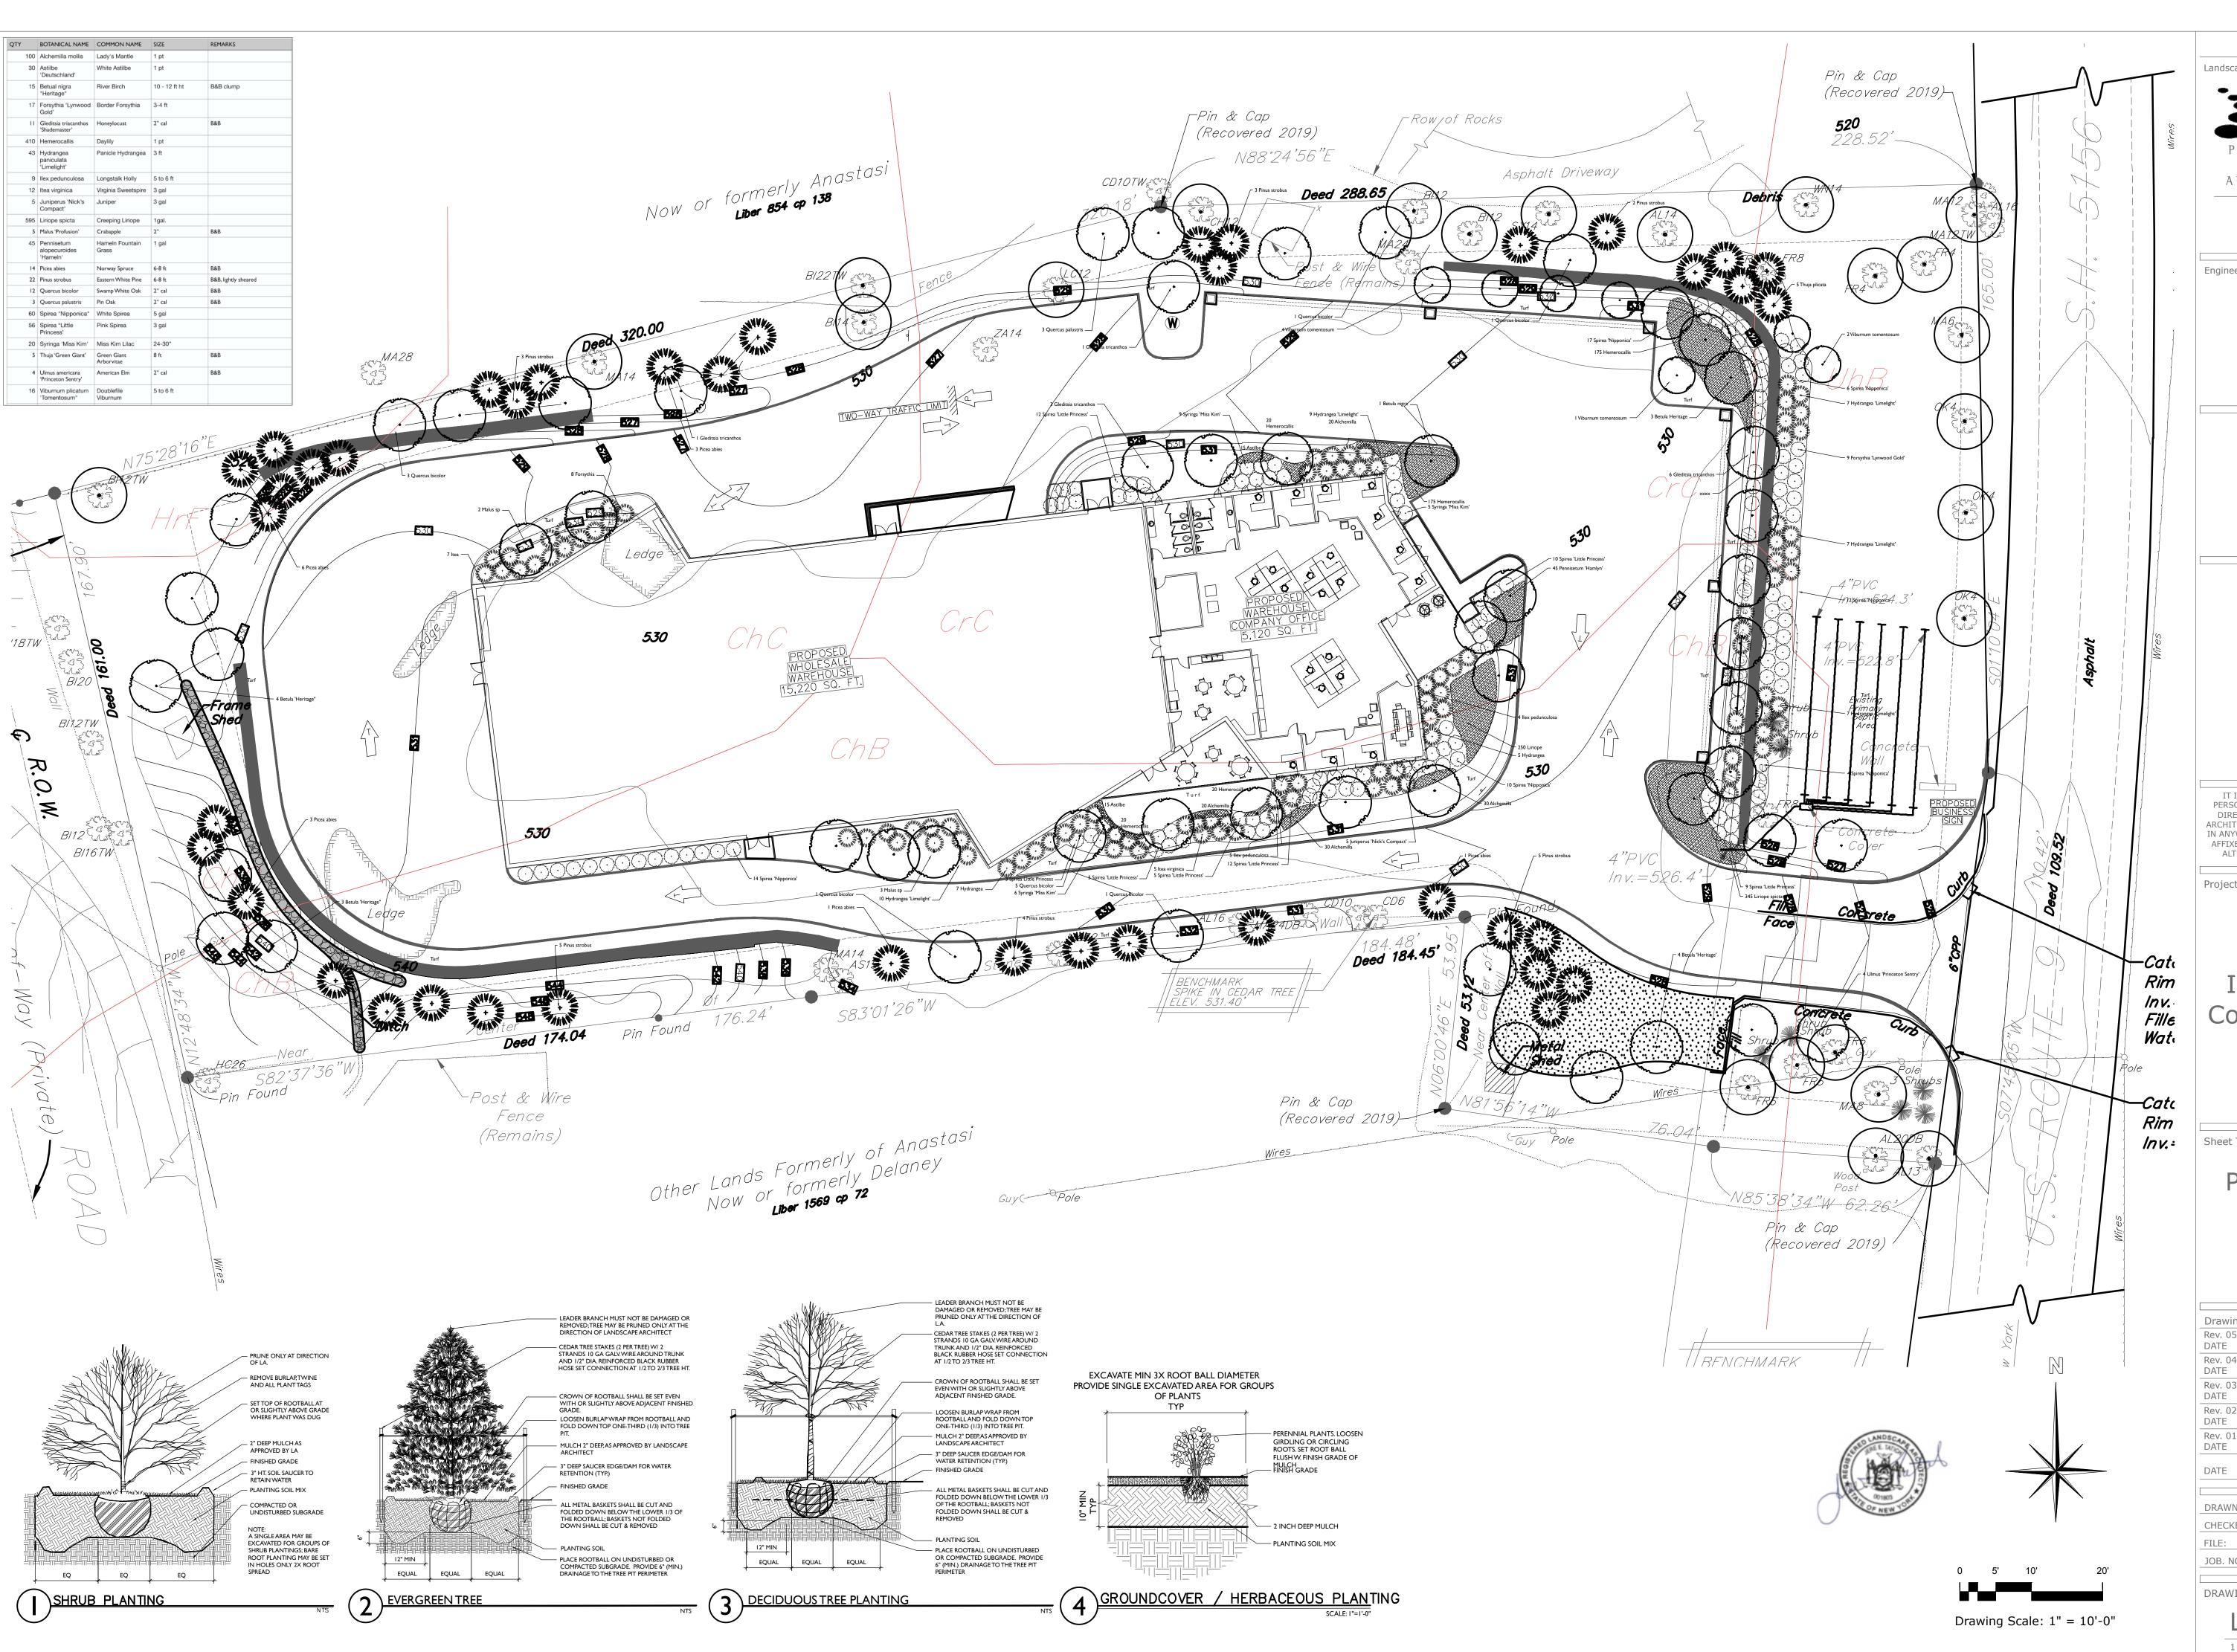

Landscape Architects: LANDSCAPE ARCHITECTURE, PLLC SARATOGA SPRINGS, NY NEW MILFORD, CT NEW YORK, NY

Engineers and Surveyors:

IT IS A VIOLATION OF THE LAW FOR ANY PERSONS, UNLESS HE IS ACTION UNDER THE DIRECTION OF A LICENSED PROFESSIONAL ARCHITECT/ENGINEER, TO ALTER THIS DRAWING IN ANYWAY. ALTERATIONS MUST HAVE THE SEAL AFFIXED ALONG WITH A DESCRIPTION OF THE ALTERATION THE SIGNATURE AND DATE

Project Title:

CRS International Cold Spring, NY

Sheet Title:

1 of 1

Planting Plan

| Drawing Log:<br>Rev. 05<br>DATE |                                   |
|---------------------------------|-----------------------------------|
| Rev. 04<br>DATE                 |                                   |
| Rev. 03<br>DATE                 |                                   |
| Rev. 02<br>DATE                 | Planning Board Submission 6-25-20 |
| Rev. 01<br>DATE                 | Planning Board Submission 5-20-20 |
| DATE                            | 5-7-20                            |
| DRAWN BY:                       | - NP                              |
| CHECKED BY:                     | - JET                             |
| FILE:                           |                                   |
| JOB. NO.:                       | - 19-021                          |
| DRAWING NO                      | ).:                               |
| L-1                             |                                   |